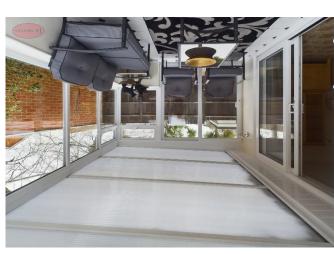

Accommodation is bright and spacious, offering a large living/dining room with duel aspect with a connected conservatory, a good sized modern kitchen and a separate utility area. Two double bedrooms with the master benefitting from having an en suite, a single bedroom and another shower room.

Dining Area 9' 11" x 9' 0" (3.02m x 2.74m)

Conservatory 12' 8" x 9' 10" (3.86m x 2.99m)

Master Bedroom 13' 0'' x 11' 10'' (3.96m x 3.60m)

**En-suite Shower Room** 

Bedroom Two 13' 0" x 11' 10" (3.96m x 3.60m)