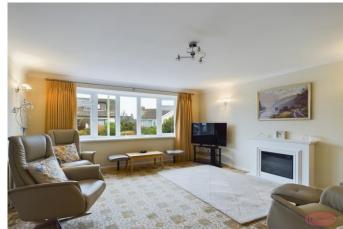

Accommodation is bright and spacious, offering a large living/dining room with duel aspect with a connected conservatory, a good sized modern kitchen and a separate utility area. Two double bedrooms with the master benefitting from having an en suite, a single bedroom and another shower room.

Benefits include garage and off road parking.

SOLD WITH NO FORWARD CHAIN.

**Entrance Hall** 

Kitchen 12' 1" x 12' 0" (3.68m x 3.65m)

Utility Area 5' 5" x 14' 7" (1.65m x 4.44m)

Lounge 13' 10" x 16' 10" (4.21m x 5.13m)