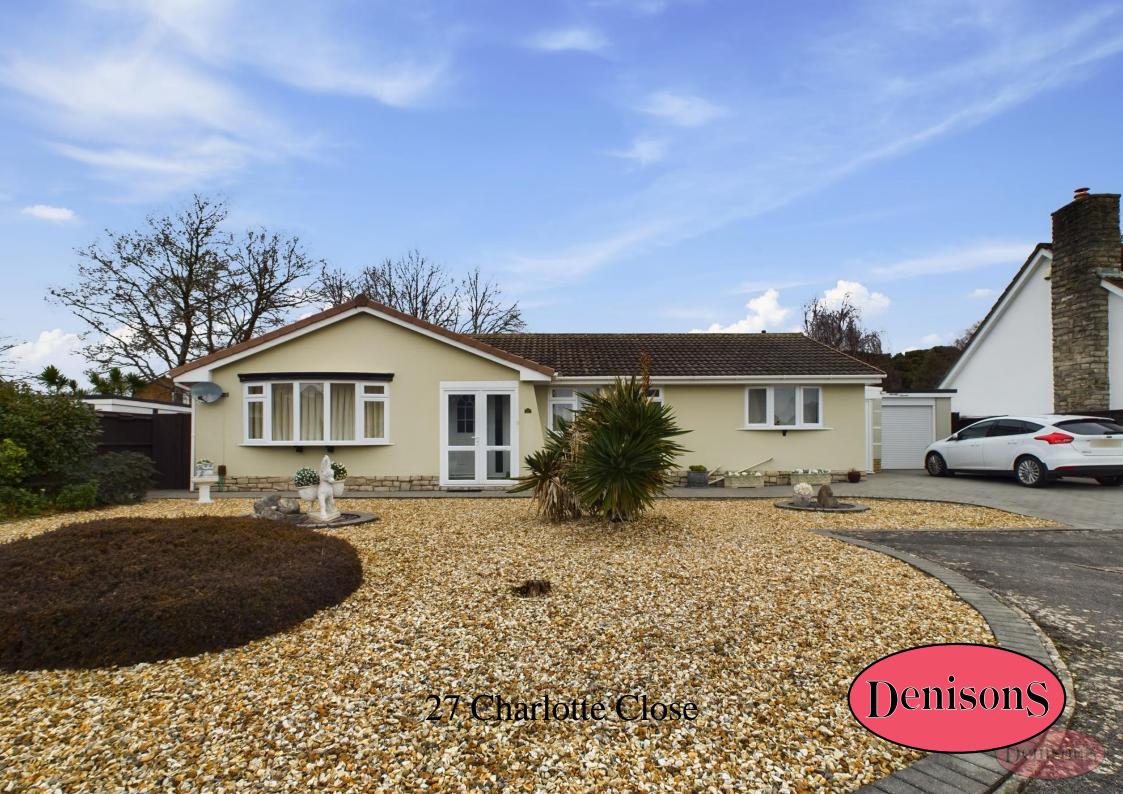

## 27 Charlotte Close Christchurch, BH23 4DF

£650,000

Located within a quiet cul-de-sac in the sought after area of Mudeford and a short stroll from Mudeford Quay and local amenities, is this beautiful well presented three bedroom, two bathroom detached bungalow which offers plenty off road parking.

Accommodation is bright and spacious, offering a large living/dining room with duel aspect with a connected conservatory, a good sized modern kitchen and a separate utility area. Two double bedrooms with the master benefitting from having an en suite, a single bedroom and another shower room.

Benefits include garage and off road parking.

SOLD WITH NO FORWARD CHAIN.

**Entrance Hall** 

Kitchen 12' 1" x 12' 0" (3.68m x 3.65m)

Utility Area 5' 5" x 14' 7" (1.65m x 4.44m)

Lounge 13' 10" x 16' 10" (4.21m x 5.13m)