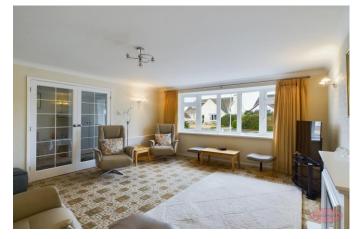

Accommodation is bright and spacious, offering a large living/dining room with duel aspect with a connected conservatory, a good sized modern kitchen and a separate utility area. Two double bedrooms with the master benefitting from having an en suite, a single bedroom and another shower room.

Benefits include garage and off road parking.

SOLD WITH NO FORWARD CHAIN.

**Entrance Hall** 

Kitchen 12' 1" x 12' 0" (3.68m x 3.65m)

Utility Area 5' 5" x 14' 7" (1.65m x 4.44m)

Lounge 13' 10" x 16' 10" (4.21m x 5.13m)

Dining Area 9' 11" x 9' 0" (3.02m x 2.74m)

Conservatory 12' 8" x 9' 10" (3.86m x 2.99m)

Master Bedroom 13' 0'' x 11' 10'' (3.96m x 3.60m)

**En-suite Shower Room** 

Bedroom Two 13' 0" x 11' 10" (3.96m x 3.60m)