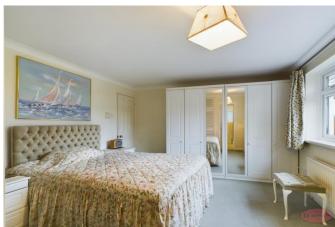

Accommodation is bright and spacious, offering a large living/dining room with duel aspect with a connected conservatory, a good sized modern kitchen and a separate utility area. Two double bedrooms with the master benefitting from having an en suite, a single bedroom and another shower room.

Dining Area 9' 11" x 9' 0" (3.02m x 2.74m)

Conservatory 12' 8" x 9' 10" (3.86m x 2.99m)

Master Bedroom 13' 0'' x 11' 10'' (3.96m x 3.60m)

**En-suite Shower Room** 

Bedroom Two 13' 0" x 11' 10" (3.96m x 3.60m)