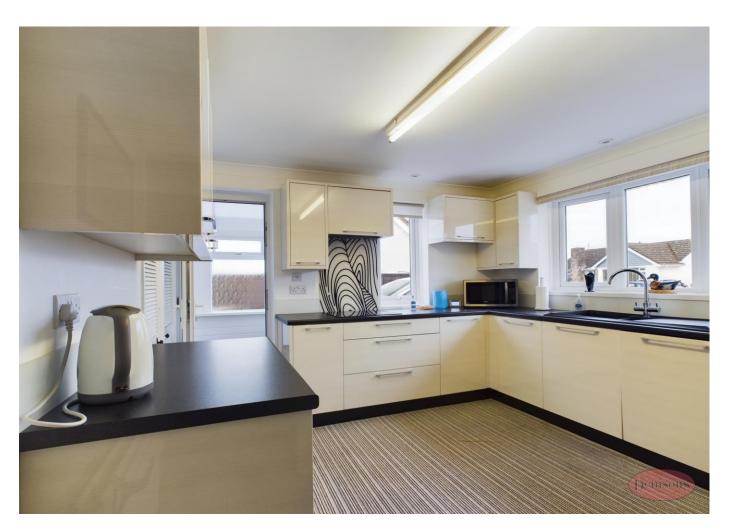

Benefits include garage and off road parking.

SOLD WITH NO FORWARD CHAIN.

**Entrance Hall** 

Kitchen 12' 1" x 12' 0" (3.68m x 3.65m)

Utility Area 5' 5" x 14' 7" (1.65m x 4.44m)

Lounge 13' 10" x 16' 10" (4.21m x 5.13m)

Dining Area 9' 11" x 9' 0" (3.02m x 2.74m)

Conservatory 12' 8" x 9' 10" (3.86m x 2.99m)

Master Bedroom 13' 0'' x 11' 10'' (3.96m x 3.60m)

**En-suite Shower Room** 

Bedroom Two 13' 0" x 11' 10" (3.96m x 3.60m)