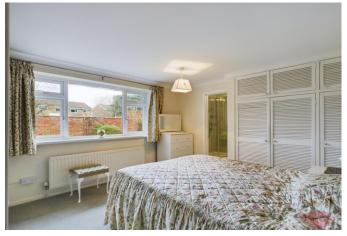

Accommodation is bright and spacious, offering a large living/dining room with duel aspect with a connected conservatory, a good sized modern kitchen and a separate utility area. Two double bedrooms with the master benefitting from having an en suite, a single bedroom and another shower room.

Dining Area 9' 11" x 9' 0" (3.02m x 2.74m)

Conservatory 12' 8" x 9' 10" (3.86m x 2.99m)

Master Bedroom 13' 0'' x 11' 10'' (3.96m x 3.60m)

**En-suite Shower Room** 

Bedroom Two 13' 0" x 11' 10" (3.96m x 3.60m)